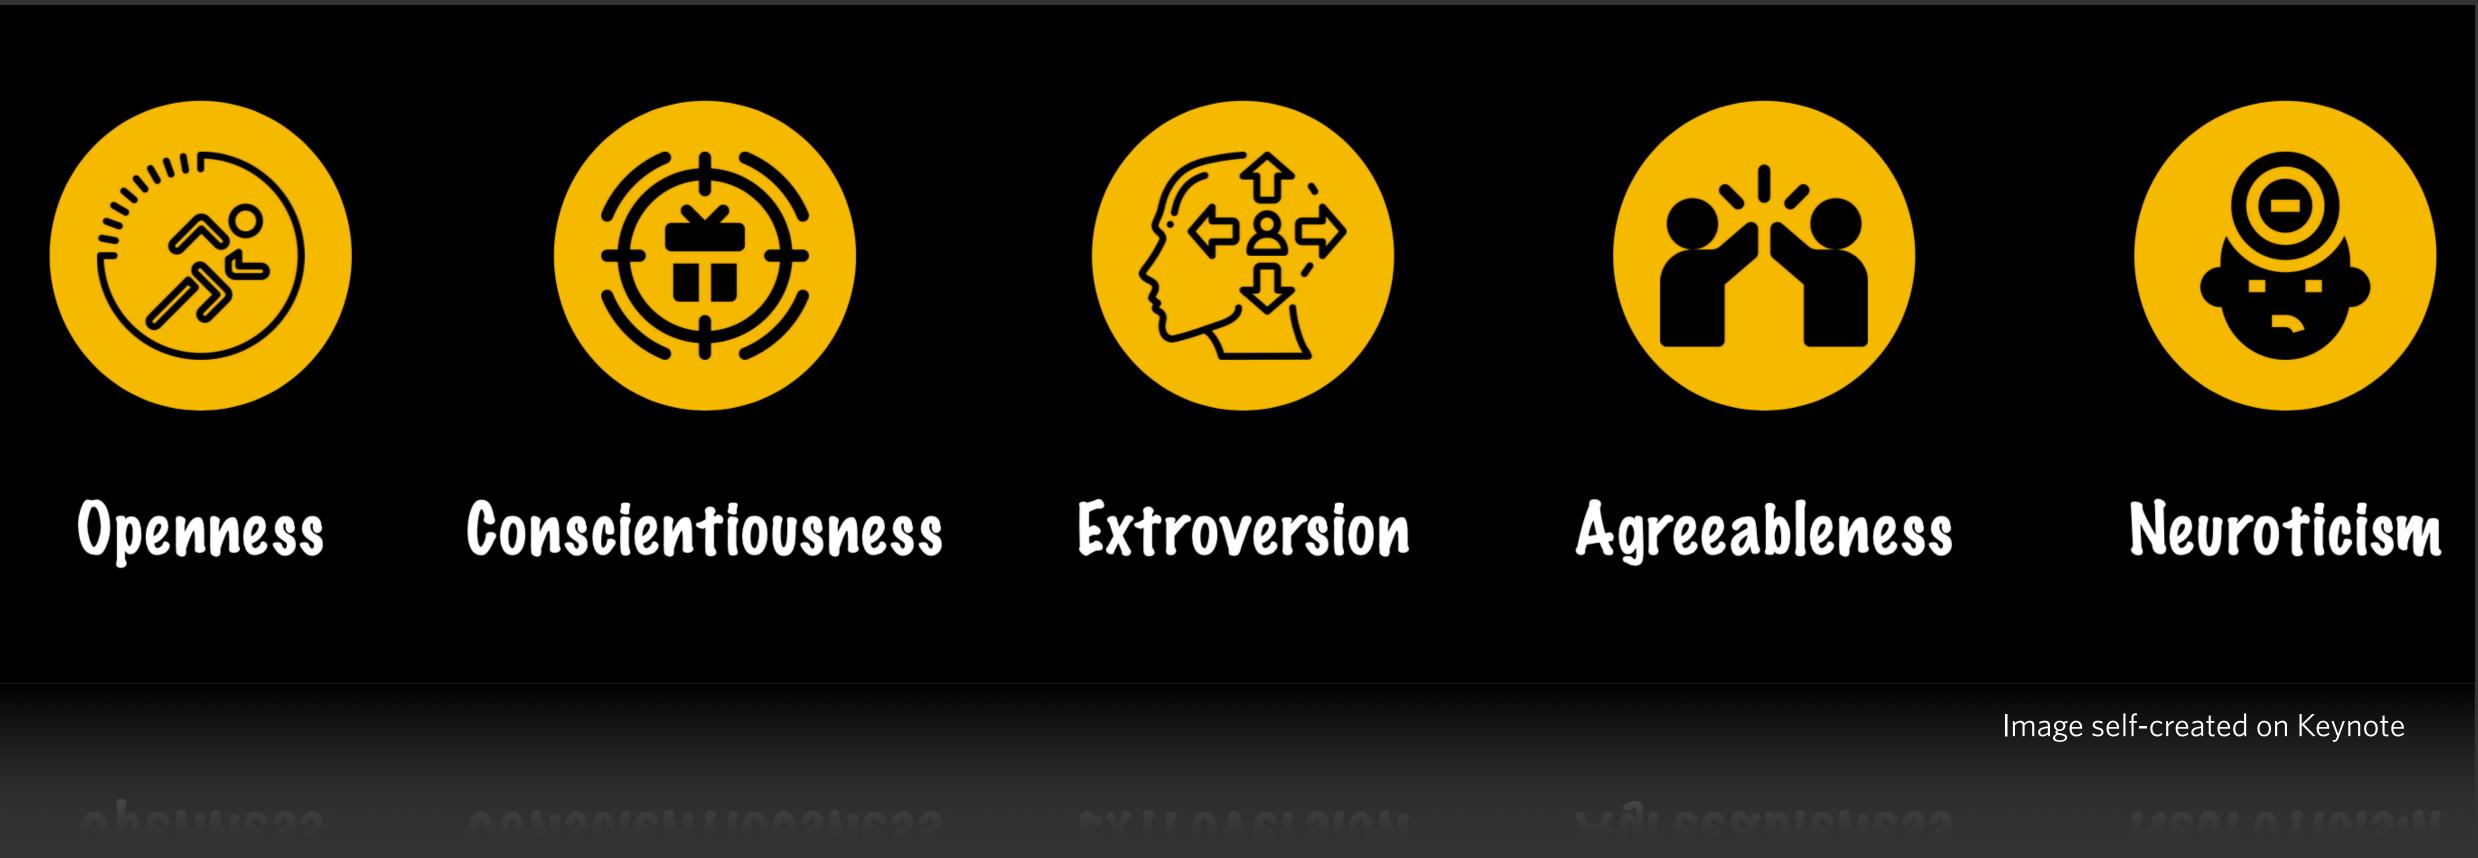

## Introduction

Personality Types

- •
- accomplishments in mountaineering

To explore the connection between Nirmal Purja's personality traits and his body shape

To elucidate the relationship between Nirmal Purja's personality type and his remarkable